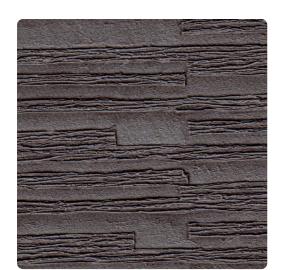

# Plateau 7102PT – Gravel

## Len-Tex Contract

Plateau's natural, stacked stone texture is reminiscent of stacked stone walls and tiered landscapes. Embossed to deliver depth and texture, it is an attractive choice for any interior space from traditional to contemporary.