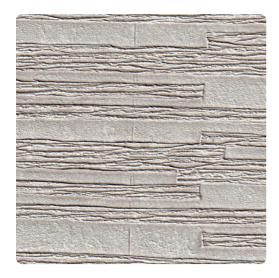

### Len-Tex Contract

Plateau's natural, stacked stone texture is reminiscent of stacked stone walls and tiered landscapes. Embossed to deliver depth and texture, it is an attractive choice for any interior space from traditional to contemporary.