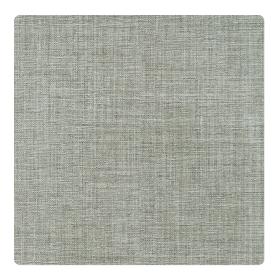

# Envy 7080EN – Shimmer

## Len-Tex Contract

A dazzling new addition to the Mylar-printed Len-Tex designs, Envy embodies elegance and drama. A multicolor linen print creates depth, and the accompanying emboss on the mirrored surface creates shimmering light reflections for an overall luminous effect. This ontrend design delivers a radiant visual effect that will transform any space from ordinary to extraordinary. Ten stunning colorways include warm and cool metal tones as well as vibrant jewel tones-- Envy mixes beautifully with rich woods and luxurious upholstery, adding a glamorous touch to accent walls in hotels, restaurants, lounges and retail.

#### Specifications

Content Metallized Polyester Film Laminate Width 53/54" Weight (oz/lyd) 20 Weight (oz/sqyd) 13.33 Type Type II Backing Non-woven Pattern Match Random reversible Fire Rating Class A Flame Spread 25 Smoke Developed 55