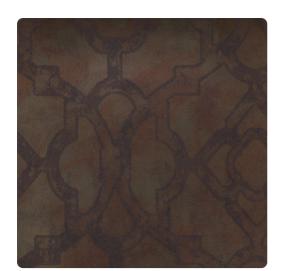

# Forbidden 7076FB – Glow

### Len-Tex Contract

A classic trellis pattern goes glam with Forbidden – this signature design printed on metallized film creates a luminous glow and conveys a unique ethereal quality. The stylized lattice pattern with printed cloud effect allows the interplay of light and shadow, with delicate reflectivity from the mirrored background. Choose from an alluring white, mysterious black, or a range of radiant metal tones that will bring drama and distinction to luxury hospitality or other upscale projects. Forbidden is temptingly inviting...specify it if you dare for truly inspired interiors!