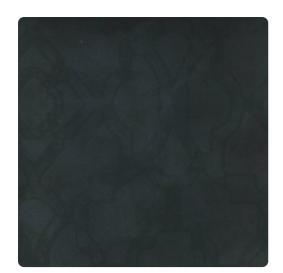

# Forbidden 7075FB – Storm

### Len-Tex Contract

A classic trellis pattern goes glam with Forbidden – this signature design printed on metallized film creates a luminous glow and conveys a unique ethereal quality. The stylized lattice pattern with printed cloud effect allows the interplay of light and shadow, with delicate reflectivity from the mirrored background. Choose from an alluring white, mysterious black, or a range of radiant metal tones that will bring drama and distinction to luxury hospitality or other upscale projects. Forbidden is temptingly inviting...specify it if you dare for truly inspired interiors!