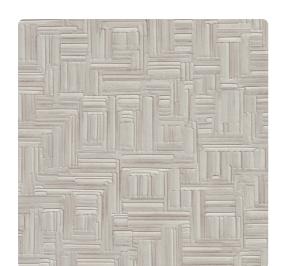

## 7031SX - Champagne

### Len-Tex Contract

Starting with a classic parquet geometric wooden mosaic, we applied a deep custom emboss creating facets which capture and reflect light. The result? Stixx delivers drama, movement and warmth in just the right proportions.