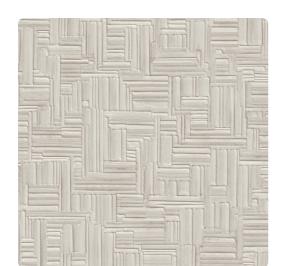

## Stixx

## 7030SX – Alabaster

### Len-Tex Contract

Starting with a classic parquet geometric wooden mosaic, we applied a deep custom emboss creating facets which capture and reflect light. The result? Stixx delivers drama, movement and warmth in just the right proportions.