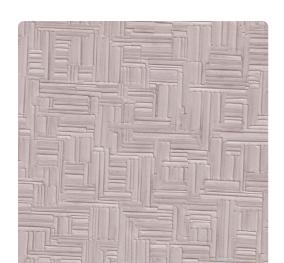

## 7026SX - Petal

### Len-Tex Contract

Starting with a classic parquet geometric wooden mosaic, we applied a deep custom emboss creating facets which capture and reflect light. The result? Stixx delivers drama, movement and warmth in just the right proportions.