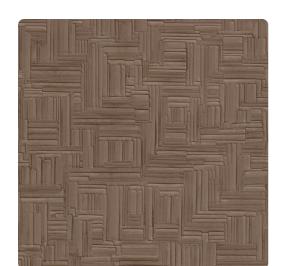

## 7025SX - Burnished

### Len-Tex Contract

Starting with a classic parquet geometric wooden mosaic, we applied a deep custom emboss creating facets which capture and reflect light. The result? Stixx delivers drama, movement and warmth in just the right proportions.