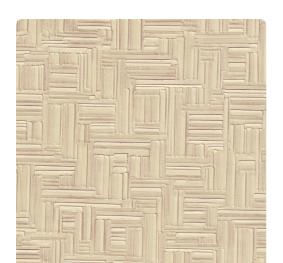

## 7023SX - Bisuq

### Len-Tex Contract

Starting with a classic parquet geometric wooden mosaic, we applied a deep custom emboss creating facets which capture and reflect light. The result? Stixx delivers drama, movement and warmth in just the right proportions.