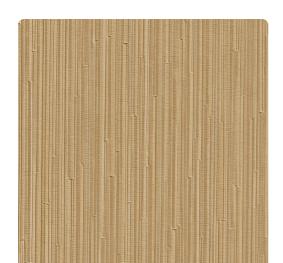

# Kai 6803KI – Dune

## Len-Tex Contract

Embodying the best of both worlds, Kai features matte and shine, architectural and organic elements artfully combined with a clean and modern emboss to achieve a flawless come-and-go layered effect. The pattern's parallel lines call to mind the layered buildings of a cityscape or a thriving bamboo forest, finished with metallic accents for added dimension and a subtle glint.