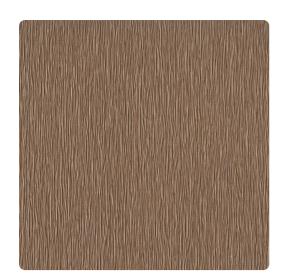

# Tranquility 5944TR – Camel

### Len-Tex Contract

Tranquility features the debut of a new embossing pattern, a fine vertical crepe fabric texture. Shimmering accents of color and the glow of metallics are blended to add depth and visual interest to the recesses of the embossing.