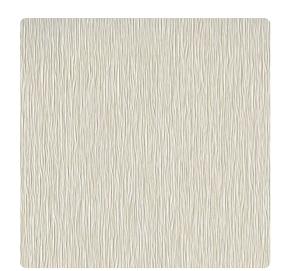

# Tranquility 5930TR – Bone White

### Len-Tex Contract

Tranquility features the debut of a new embossing pattern, a fine vertical crepe fabric texture. Shimmering accents of color and the glow of metallics are blended to add depth and visual interest to the recesses of the embossing.