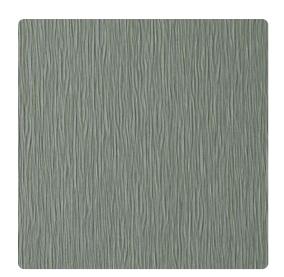

# Tranquility 5916TR – Mangrove

### Len-Tex Contract

Tranquility features the debut of a new embossing pattern, a fine vertical crepe fabric texture. Shimmering accents of color and the glow of metallics are blended to add depth and visual interest to the recesses of the embossing.