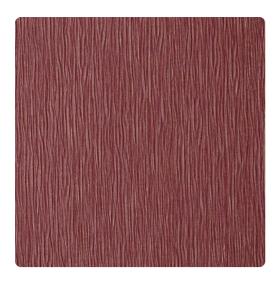

# Tranquility 5905TR – Red

### Len-Tex Contract

Tranquility features the debut of a new embossing pattern, a fine vertical crepe fabric texture. Shimmering accents of color and the glow of metallics are blended to add depth and visual interest to the recesses of the embossing.