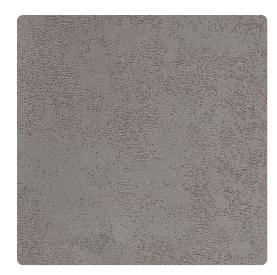

## Adobe 5346AB – Quartzite

## Len-Tex Contract

Its simple texture is reminiscent of southwestern architecture and pottery, with hints at textured concrete walls. With a mixed pallet that combines beautiful matts and soft metallic sheens, Adobe moves effortlessly from organic to industrial, and everywhere in-between.