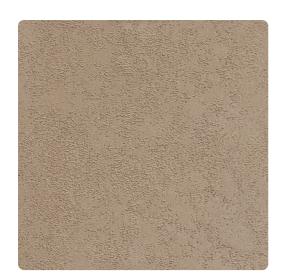

# Adobe 5341AB – Drift

## Len-Tex Contract

Its simple texture is reminiscent of southwestern architecture and pottery, with hints at textured concrete walls. With a mixed pallet that combines beautiful matts and soft metallic sheens, Adobe moves effortlessly from organic to industrial, and everywhere in-between.