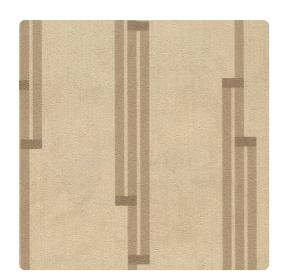

### Len-Tex Contract

Coronado Trieste pays homage to the clean lines and geometry of architect Carlo Scarpa. Drawing from his unique modernist designs, the Trieste stripe is reminiscent of metallic fretwork of the art deco era. The striped elements are staggered to create a subtle vertical movement throughout a space. Colors are borrowed from architectural hues of metal and stone. Trieste coordinates beautifully with our Coronado, a classic stone look.