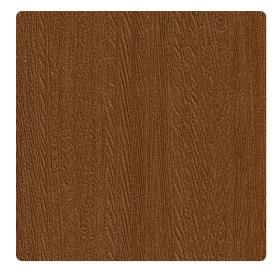

## Brux 3807BX – Maple

## Len-Tex Contract

Brux is our answer to the woodgrain print frenzy. By capturing the essence of woodgrain in texture rather then print, we took our pattern to the next level. Brux imitates the depth of natural woodgrain, featuring colorways tipped with a subtle metallic glint for added dimension.