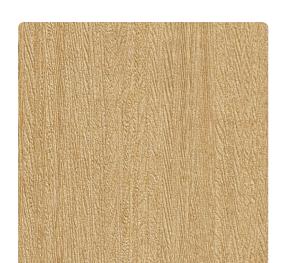

# Brux 3803BX – Blonde

## Len-Tex Contract

Brux is our answer to the woodgrain print frenzy. By capturing the essence of woodgrain in texture rather then print, we took our pattern to the next level. Brux imitates the depth of natural woodgrain, featuring colorways tipped with a subtle metallic glint for added dimension.