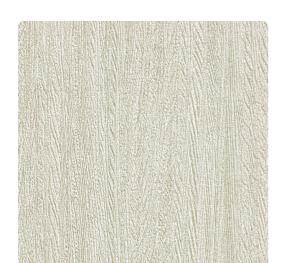

# Brux 3801BX – Pickled Oak

## Len-Tex Contract

Brux is our answer to the woodgrain print frenzy. By capturing the essence of woodgrain in texture rather then print, we took our pattern to the next level. Brux imitates the depth of natural woodgrain, featuring colorways tipped with a subtle metallic glint for added dimension.