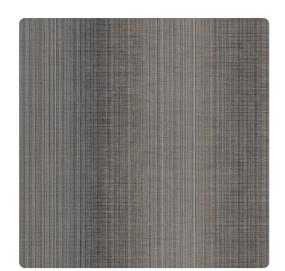

# Artesia 3782AR – Smokey Eye

## Len-Tex Contract

Artesia combines the warmth of a woven blanket worn over time with a slight pearlescent horizontal thread to capture the light. The Ombre shading softens the vertical stripe just enough, bringing just the right amount of drama to a project.