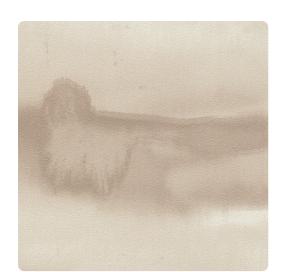

### Len-Tex Contract

Rising Tide, the first release of the Wicked Big collection, features large, soft painterly horizontal plumes. Inspired by dying techniques that bleed and spread outwards into overlapping subtle gradients, once laid on paper the inks create their own unique history. Reminiscent of ocean waves, or rolling early morning fog, the subtle color shifts in brush strokes resemble the way light dances and floats across a misty landscape. Set your dreams of relaxation and sophistication in motion with this airy pattern available in both vinyl and mylar color ways.