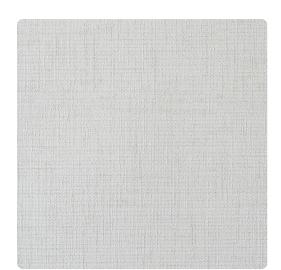

# Banbridge 3282BB – Santolina

### Len-Tex Contract

Simulating the natural beauty and elegance of a fine linen, Banbridge is as stylish as it is versatile. A classic linen emboss with a contrasting print enhances the depth and texture, and a hint of pearlescent adds richness to the 22 fashion-forward colorways.