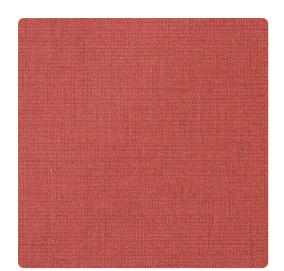

# Banbridge 3275BB – Nasturtium

### Len-Tex Contract

Simulating the natural beauty and elegance of a fine linen, Banbridge is as stylish as it is versatile. A classic linen emboss with a contrasting print enhances the depth and texture, and a hint of pearlescent adds richness to the 22 fashion-forward colorways.