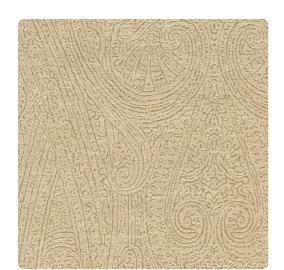

# Marquesa 3120MR – Antique Brass

### Len-Tex Contract

Inspired by the elegant paisleys of ancient Persia, Marquesa features delicate metallic line work that shimmers as it defines the detailing of this intricate design. A classic concept that coordinates well with many enduring styles, Marquesa is ideal as a versatile background texture. Enhanced by the subtle beauty of the embossed surface, this stunning design is offered in a range of clean neutrals and rich accents.