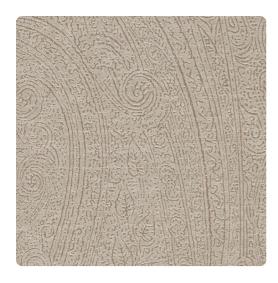

# Marquesa 3106MR – Ash

## Len-Tex Contract

Inspired by the elegant paisleys of ancient Persia, Marquesa features delicate metallic line work that shimmers as it defines the detailing of this intricate design. A classic concept that coordinates well with many enduring styles, Marquesa is ideal as a versatile background texture. Enhanced by the subtle beauty of the embossed surface, this stunning design is offered in a range of clean neutrals and rich accents.