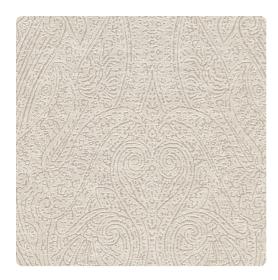

# Marquesa 3105MR – Isabelline

## Len-Tex Contract

Inspired by the elegant paisleys of ancient Persia, Marquesa features delicate metallic line work that shimmers as it defines the detailing of this intricate design. A classic concept that coordinates well with many enduring styles, Marquesa is ideal as a versatile background texture. Enhanced by the subtle beauty of the embossed surface, this stunning design is offered in a range of clean neutrals and rich accents.