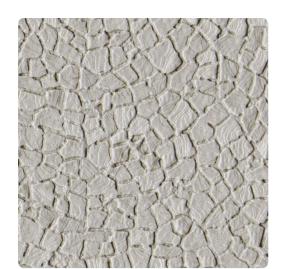

### Len-Tex Contract

Firenze recalls the Italian tradition of mosaic tiling. Much like individually laid cobblestone, the irregular grid creates movement and flow across the wall. The raised edges catch and reflect light while the washed grout grounds the design. Finished with a touch of sparkle, Firenze brings a fresh look to the old world.