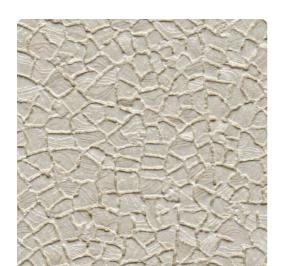

### Len-Tex Contract

Firenze recalls the Italian tradition of mosaic tiling. Much like individually laid cobblestone, the irregular grid creates movement and flow across the wall. The raised edges catch and reflect light while the washed grout grounds the design. Finished with a touch of sparkle, Firenze brings a fresh look to the old world.