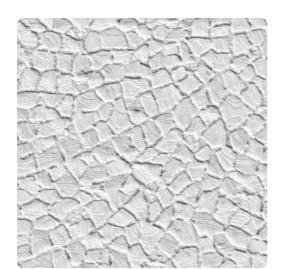

# Firenze 2945FR – Alabaster

### Len-Tex Contract

Firenze recalls the Italian tradition of mosaic tiling. Much like individually laid cobblestone, the irregular grid creates movement and flow across the wall. The raised edges catch and reflect light while the washed grout grounds the design. Finished with a touch of sparkle, Firenze brings a fresh look to the old world.