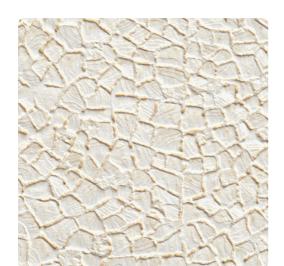

### Len-Tex Contract

Firenze recalls the Italian tradition of mosaic tiling. Much like individually laid cobblestone, the irregular grid creates movement and flow across the wall. The raised edges catch and reflect light while the washed grout grounds the design. Finished with a touch of sparkle, Firenze brings a fresh look to the old world.