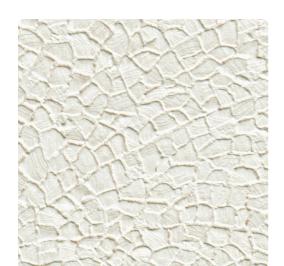

### Len-Tex Contract

Firenze recalls the Italian tradition of mosaic tiling. Much like individually laid cobblestone, the irregular grid creates movement and flow across the wall. The raised edges catch and reflect light while the washed grout grounds the design. Finished with a touch of sparkle, Firenze brings a fresh look to the old world.