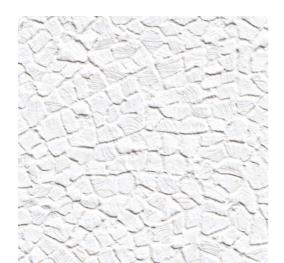

### Len-Tex Contract

Firenze recalls the Italian tradition of mosaic tiling. Much like individually laid cobblestone, the irregular grid creates movement and flow across the wall. The raised edges catch and reflect light while the washed grout grounds the design. Finished with a touch of sparkle, Firenze brings a fresh look to the old world.