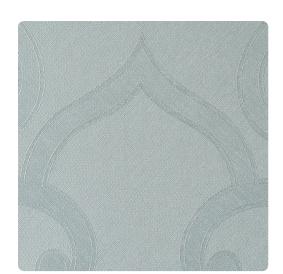

### Len-Tex Contract

Belvedere features a gracefully rendered motif, enhanced by a custom emboss with metallic tip print, creating an etched, light-reflecting effect. The subtle but sophisticated combination of the monochromatic theme with metallic outline transforms the design into a stunning visual that is perfect for high-style interiors.