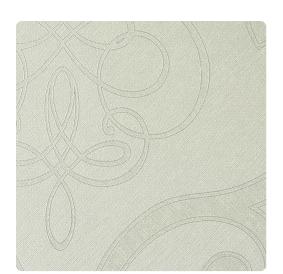

# Belvedere 2554BV – Mint Julip

### Len-Tex Contract

Belvedere features a gracefully rendered motif, enhanced by a custom emboss with metallic tip print, creating an etched, light-reflecting effect. The subtle but sophisticated combination of the monochromatic theme with metallic outline transforms the design into a stunning visual that is perfect for high-style interiors.