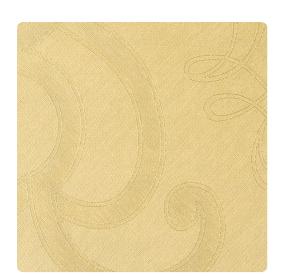

### Len-Tex Contract

Belvedere features a gracefully rendered motif, enhanced by a custom emboss with metallic tip print, creating an etched, light-reflecting effect. The subtle but sophisticated combination of the monochromatic theme with metallic outline transforms the design into a stunning visual that is perfect for high-style interiors.