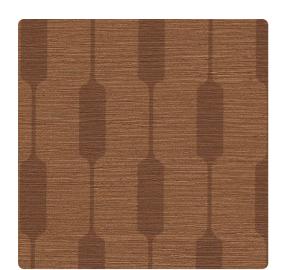

# Lennon Grass Switch 2008LS – Sedge

### Len-Tex Contract

Lennon Grass Switch draws inspiration from the Bauhaus genre in architecture and design-- clean, utilitarian shape that plays between foreground and background. The graphic stripe motif is balanced by the natural grasscloth texture for a classic look with a modern point of view. Perfectly paired with our Lennon Grass line, this companion print has a color line rooted in nature, bringing a calming textural ambiance to interiors.