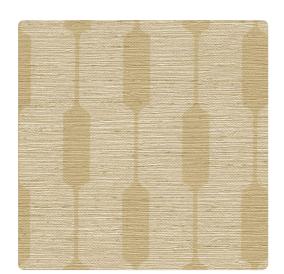

# Lennon Grass Switch 2003LS – Sweet Grass

### Len-Tex Contract

Lennon Grass Switch draws inspiration from the Bauhaus genre in architecture and design-- clean, utilitarian shape that plays between foreground and background. The graphic stripe motif is balanced by the natural grasscloth texture for a classic look with a modern point of view. Perfectly paired with our Lennon Grass line, this companion print has a color line rooted in nature, bringing a calming textural ambiance to interiors.