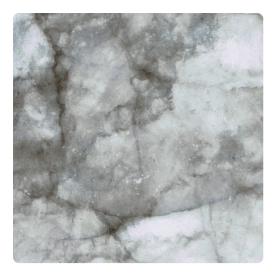

## Bianco 1951BN – Carrara

## Len-Tex Contract

The marble craze has reached everything from phone cases to shoes - why not introduce this popular style to the walls? Available in nine captivating colorways, Bianco emulates the soft layered glow and distinctive shifts in color inherent to true marble.