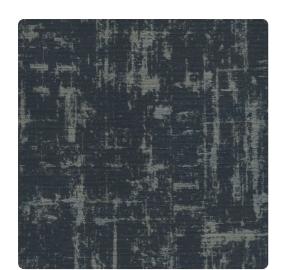

# Colton 1910CT – Stealth

### Len-Tex Contract

Colton features a painterly deconstructed plaid print, styled with rich metallic brushstrokes against a matte background. A silk moiré fabric emboss adds an extra layer of depth and movement to the intermingling of gold, silver or bronze linear elements. Colton has a contemporary flair that provides a unique abstract visual. Offered in 13 matte/metallic color combinations suitable for hospitality, retail, and contemporary office settings.