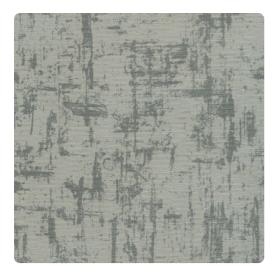

# Colton 1908CT – Fighter

### Len-Tex Contract

Colton features a painterly deconstructed plaid print, styled with rich metallic brushstrokes against a matte background. A silk moiré fabric emboss adds an extra layer of depth and movement to the intermingling of gold, silver or bronze linear elements. Colton has a contemporary flair that provides a unique abstract visual. Offered in 13 matte/metallic color combinations suitable for hospitality, retail, and contemporary office settings.