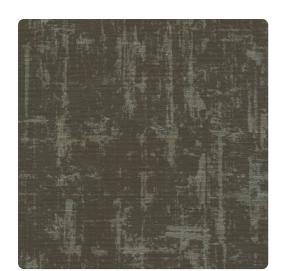

### Len-Tex Contract

Colton features a painterly deconstructed plaid print, styled with rich metallic brushstrokes against a matte background. A silk moiré fabric emboss adds an extra layer of depth and movement to the intermingling of gold, silver or bronze linear elements. Colton has a contemporary flair that provides a unique abstract visual. Offered in 13 matte/metallic color combinations suitable for hospitality, retail, and contemporary office settings.