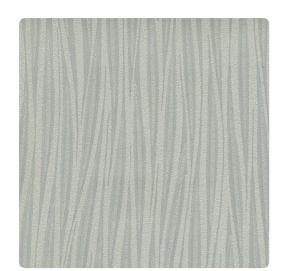

# Finesse 1409FN – Silver Birch

## Len-Tex Contract

Finesse is all about texture! We've created a signature emboss with an extra glamorous touch pearlescent accents that resemble tiny sparkling beads. A whisper of movement in the reed-like elements give this design an organic aesthetic, and the beaded surfaces capture light to create a striking dimensional effect.