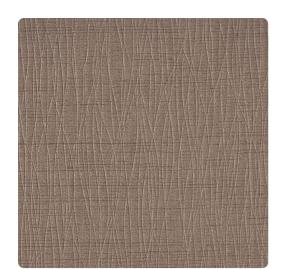

# Rivulet 1289RV – Almond

### Len-Tex Contract

The fluid, meandering lines of Rivulet intertwine to form nature-inspired shapes that hint of leaves, reeds and bark. Texture and depth is added with a distinctive embossing that accentuates the nuances of the design, creating a welcoming and intriguing experience for a range of interior environments from exotic and elegant to relaxed