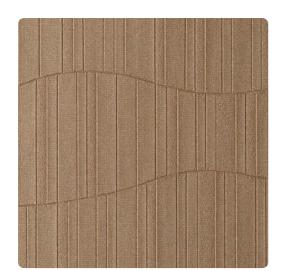

# 1168CI - Copper

## Len-Tex Contract

Chi is a large scale irregular texture coupled with a vertical linear element. It whimsical movement and play on light result in it's signature look.