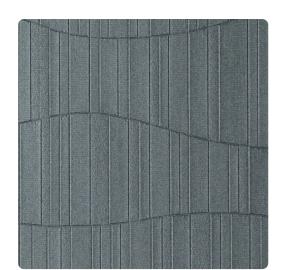

## Len-Tex Contract

Chi is a large scale irregular texture coupled with a vertical linear element. It whimsical movement and play on light result in it's signature look.