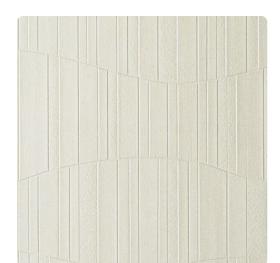

# 1153CI – Opaline

### Len-Tex Contract

Chi is a large scale irregular texture coupled with a vertical linear element. It whimsical movement and play on light result in it's signature look.