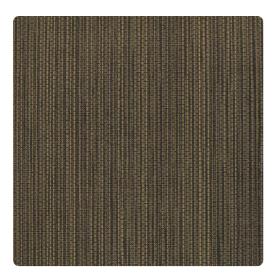

# Capri 1077CP – Castello

## Len-Tex Contract

Inspired by the resort island living of the Mediterranean, Capri is a vertical weave fabric design that brings an enchanting ambiance to both casual and formal interiors. Capri is intricate in its detail, enhanced with a linen emboss and subtle pearlescent and metallic accent threads. The palette features a refined selection of 16 colors from sea, sky and shore that provide a calm, relaxing escape for a range of interiors from corporate offices to hospitality and healthcare.

### Specifications

Content Fabric-backed Vinyl Width 54" Weight (oz/lyd) 21 Weight (oz/sqyd) 14 Type Type II Backing Osnaburg Pattern Match Random reversible Fire Rating Class A Flame Spread 25 Smoke Developed 45