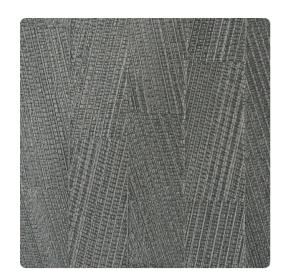

### Len-Tex Contract

Makato is distinguished by its elegant Japanese-inspired design that juxtaposes a geometric pattern with delicate organic elements. The pattern repeat creates a subtle yet refined striped patchwork effect which is visually stunning.